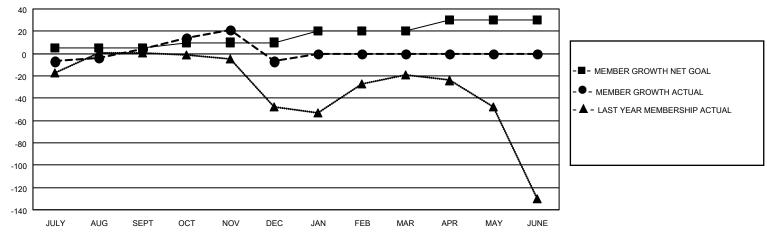

#### Clubs Members **RESULTS FOR 2022-2023 RESULTS FOR 2022-2023** NEW CLUB GOAL NEW CLUBS DROPPED CLUBS MEMBER GROWTH NET MEMBER GROWTH DROPPED QUARTER QUARTER MEMBERS ACTUAL **GOAL ACTUAL** (including transfers) 0 0 2 34 JULY/AUG/SEPT JULY/AUG/SEPT 5 49 1 0 5 40 48 OCT/NOV/DEC OCT/NOV/DEC 0 0 0 JAN/FEB/MAR JAN/FEB/MAR 10 0 0

### GOALS AND ACTUAL MEMBERS CUMULATIVE

| DROPPED CLUBS: 2 |    | 22 CLUBS OF 57 ADDED 1 OR<br>MORE NEW MEMBERS | GENDER DISTRIBUTION           |              |
|------------------|----|-----------------------------------------------|-------------------------------|--------------|
|                  |    | WORE NEW WEWBERS                              | MALE                          | 717 (52.95%) |
| ļ                |    |                                               | FEMALE                        | 636 (46.97%) |
| DROPPED MEMBERS  |    |                                               | NON BINARY                    | 0 (0.00%)    |
|                  |    |                                               | PREFER NOT TO ANSWER          | 1 (0.07%)    |
| DECEASED         | 11 |                                               |                               |              |
| CLUB CANCELLED   | 0  | CLICK HERE FOR CUMULATIVE                     | TOTAL FAMILY UNIT MEMBERS 346 |              |
| OTHER            | 71 | MEMBERSHIP DATA                               |                               |              |
| TOTAL            | 82 |                                               | FAMILY MEMBERS PAYING HA      | LF DUES 193  |
|                  |    |                                               |                               |              |