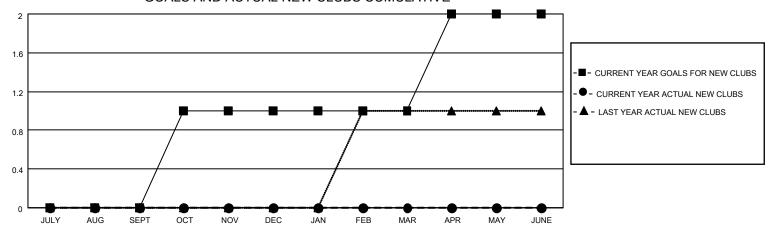

#### Clubs Members **RESULTS FOR 2022-2023 RESULTS FOR 2022-2023** NEW CLUB GOAL NEW CLUBS DROPPED CLUBS MEMBER GROWTH NET MEMBER GROWTH DROPPED QUARTER QUARTER MEMBERS ACTUAL **GOAL ACTUAL** (including transfers) 0 0 2 34 JULY/AUG/SEPT JULY/AUG/SEPT 5 49 1 0 5 40 48 OCT/NOV/DEC OCT/NOV/DEC 0 0 0 JAN/FEB/MAR JAN/FEB/MAR 10 0 0

## GOALS AND ACTUAL NEW CLUBS CUMULATIVE